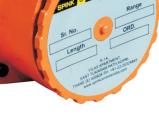

## CONSTRUCTION

Consists of a sensing & ground concentric electrode with integral electronics enclosed in cast Aluminium enclosure. The probe is top mounted with threaded / flanged process connections. The capacitance formed between sensing & ground electrode is proportional to the change in liquid level, is sensed and converted to 4-20mA analogue output.