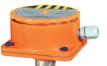

## CONSTRUCTION

Consists of a sensing & ground concentric electrode with integral electronics enclosed in cast Aluminium enclosure. The probe is top mounted with threaded / flanged process connections. The capacitance formed between sensing & ground electrode is proportional to the change in liquid level, is sensed and converted to 4-20mA analogue output.