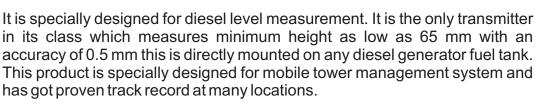

## CONSTRUCTION

Consists of a sensing & ground concentric electrode with integral electronics enclosed in cast Aluminium enclosure. The probe is top mounted with threaded / flanged process connections. The capacitance formed between sensing & ground electrode is proportional to the change in liquid level, is sensed and converted to 4-20mA analogue output.